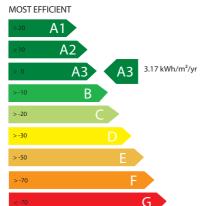

REG No.: Manufacturer: Window System: Issue Date: Valid Until: IAB/W031/001 WISNIOWSKI Sp. z o.o. S.K.A.

Develo A 23/11/2023 Check registered status at NSALie

Window Energy Performance (WEP)

Window Energy Performance Rating for this window is:

Α3

## ENERGY INDEX (kWh/m²/year): 3.17

(Energy Index certifiedby NSAI Agrement and based on Irish standard window. The actual energy consumption for a specific application will depend on the building, the local climate and the indoor temperature)