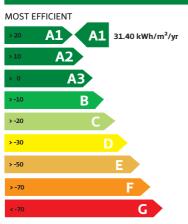

# Window Energy Performance (WEP)

Window Energy Performance Rating for this window is:

#### ENERGY INDEX (kWh/m2/year):

31.40

(Energy Index certified by NSAI Agrement and based on Irish standard window. The actual energy consumption for a specific application will depend on the building, the local climate and the indoor temperature)