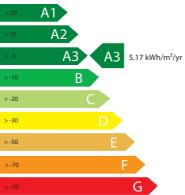

## Window Energy Performance (WEP)

Window Energy Performance Rating for this window is:

**A**3

#### MOST EFFICIENT

### ENERGY INDEX (kWh/m²/year):

5.17

(Energy Index certified by NSAI Agrement and based on Irish standard window. The actual energy consumption for a specific application will depend on the building, the local climate and the indoor temperature)