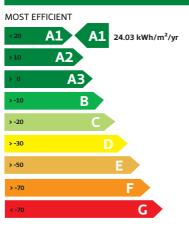

# Window Energy Performance (WEP)

Window Energy Performance Rating for this window is:

#### ENERGY INDEX (kWh/m²/year):

24.03

(Energy Index certified by NSAI Agrement and based on Irish standard window. The actual energy consumption for a specific application will depend on the building, the local climate and the indoor temperature)