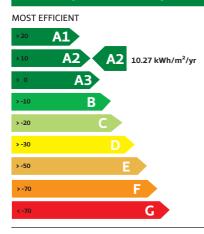

## ENERGY INDEX (kWh/m<sup>2</sup>/year):

## (Energy Index certified by NSAI Agrement and based on Irish standard window. The actual energy consumption for a specific application will depend on the building, the local climate and the indoor temperature)