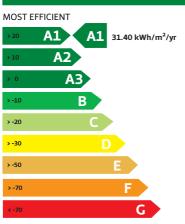

# Window Energy Performance (WEP)

Window Energy Performance Rating for this window is:

### ENERGY INDEX (kWh/m²/year):

31.40

(Energy Index certified by NSAI Agrement and based on Irish standard window. The actual energy consumption for a specific application will depend on the building, the local climate and the indoor temperature)