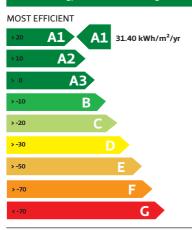

# Window Energy Performance (WEP)

Window Energy Performance Rating for this window is:

#### ENERGY INDEX (kWh/m2/year):

31.40

(Energy Index certified by NSAI Agrement and based on Irish standard window. The actual energy consumption for a specific application will depend on the building, the local climate and the indoor temperature)