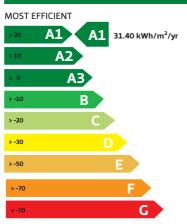

## Window Energy Performance (WEP)

Window Energy Performance Rating for this window is:

### ENERGY INDEX (kWh/m²/year):

31.40

(Energy Index certified by NSAI Agrement and based on Irish standard window. The actual energy consumption for a specific application will depend on the building, the local climate and the indoor temperature)