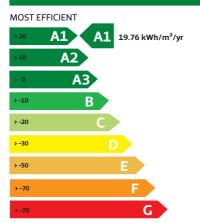

#### Window Energy Performance Rating for this window is:

## ENERGY INDEX (kWh/m²/year): 19.76

(Energy Index certified by NSAI Agrement and based on Irish standard window. The actual energy consumption for a specific application will depend on the building, the local climate and the indoor temperature)