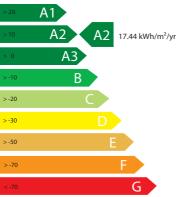

# Window Energy Performance (WEP)

Window Energy Performance Rating for this window is:

# MOST FFFICIENT

#### ENERGY INDEX (kWh/m²/year):

17.44

(Energy Index certified by NSAI Agrement and based on Irish standard window. The actual energy consumption for a specific application will depend on the building, the local climate and the indoor temperature)