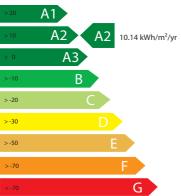

# Window Energy Performance (WEP)

Window Energy Performance Rating for this window is:

**A2** 

## MOST EFFICIENT

#### ENERGY INDEX (kWh/m2/year):

10.14

(Energy Index certified by NSAI Agrement and based on Irish standard window. The actual energy consumption for a specific application will depend on the building, the local climate and the indoor temperature)