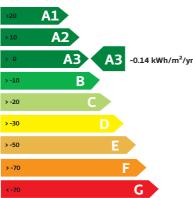

# Window Energy Performance (WEP)

Window Energy Performance Rating for this window is:

### MOST FFFICIENT

#### ENERGY INDEX (kWh/m²/year):

-0.14

(Energy Index certified by NSAI Agrement and based on Irish standard window. The actual energy consumption for a specific application will depend on the building, the local climate and the indoor temperature)