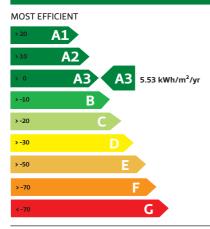

# Window Energy Performance (WEP)

Window Energy Performance Rating for this window is:

### ENERGY INDEX (kWh/m²/year):

5.53

(Energy Index certified by NSAI Agrement and based on Irish standard window. The actual energy consumption for a specific application will depend on the building, the local climate and the indoor temperature)