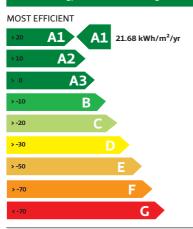

# Window Energy Performance (WEP)

Window Energy Performance Rating for this window is:

### ENERGY INDEX (kWh/m2/year):

21.68

(Energy Index certified by NSAI Agrement and based on Irish standard window. The actual energy consumption for a specific application will depend on the building, the local climate and the indoor temperature)